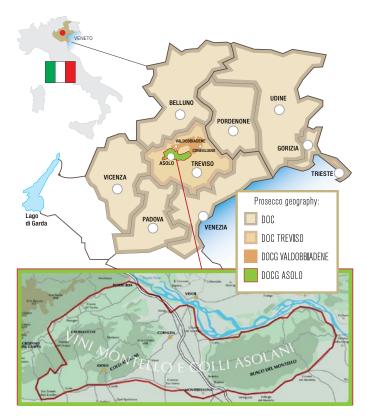

# **ASOLO PROSECCO SUPERIORE DOCG**

Asolo Prosecco DOCG superiore is a small subregion located within the larger DOC area, centred around the charming village of Asolo and the foothills known as "Colli Asolani". The soil composition in this area is rich with large percentages of clay, resulting in a full bodied, very elegant sparkling wine with distinctive creamy and velvety bubbles.