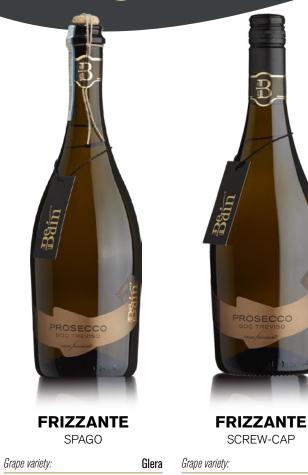

Società Agricola Colli Asolani di Bedin Enrico e C. s.s. • Via Monte Pasubio 22, 31041 Cornuda (Treviso), Italy. T. +39 0423 639411 • export@colliasolani.it • www.colliasolani.it

MARCA TREVIGIANA IGT

**VINO FRIZZANTE** 

Blend of local varieties

**IL LIEVE** MARCA TREVIGIANA IGT **VINO FRIZZANTE** 

| Grape variety:     | Blend of local varieties | Grape variety:    |
|--------------------|--------------------------|-------------------|
| Alcohol content:   | 10,5%                    | Alcohol content:  |
| Residual sugar:    |                          | Residual sugar:   |
| Available formats: | 0,75L.                   | Available formats |

**ALLEGRO ROSÉ** MARCA TREVIGIANA IGT **VINO FRIZZANTE** 

Merlot

9.5%

0,75L.

25

Grape variety:

Alcohol content:

Residual sugar: