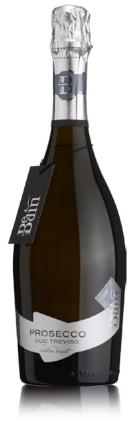

# **PROSECCO DOC TREVISO**

**EXTRA BRUT** 

BRUT

PROSECCO

**ROSÉ BRUT** MILLESIMATO

| Grape variety:     | Glera     | Grape variety:     | Glera          | Grape variety:     | Glera  | Grape variety:       | Glera                 | Grape variety:     | Glera                  | Grape variety:     | Glera, Pinot Nero      |
|--------------------|-----------|--------------------|----------------|--------------------|--------|----------------------|-----------------------|--------------------|------------------------|--------------------|------------------------|
| Alcohol content:   | 11%       | Alcohol content:   | 11%            | Alcohol content:   | 11%    | Alcohol content:     | 11%                   | Alcohol content:   | 11%                    | Alcohol content:   | 11%                    |
| Residual sugar:    | <b>12</b> | Residual sugar:    | • 12 • •       | Residual sugar:    | 4      | Residual sugar:      | 9 • • •               | Residual sugar:    | <b>15 • •</b>          | Residual sugar:    | 10 • • •               |
| Available formats: | 0,75L.    | Available formats: | 200ml   0,75L. | Available formats: | 0,75L. | Available formats: 3 | 75ml   0,75L.   1,5L. | Available formats: | 0,75L.   3L.*          | Available formats: | 375ml   0,75L.   1,5L. |
|                    |           |                    |                |                    |        |                      |                       |                    | * Enquire availability |                    |                        |