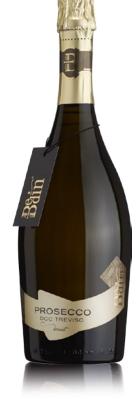

# **PROSECCO DOC TREVISO**

**EXTRA BRUT** 

BRUT

PROSECCO

**ROSÉ BRUT** MILLESIMATO

| Grape variety:     | Glera     | Grape variety:     | Glera          | Grape variety:     | Glera  | Grape variety:       | Glera                 | Grape variety:     | Glera                  | Grape variety:     | Glera, Pinot Nero      |
|--------------------|-----------|--------------------|----------------|--------------------|--------|----------------------|-----------------------|--------------------|------------------------|--------------------|------------------------|
| Alcohol content:   | 11%       | Alcohol content:   | 11%            | Alcohol content:   | 11%    | Alcohol content:     | 11%                   | Alcohol content:   | 11%                    | Alcohol content:   | 11%                    |
| Residual sugar:    | <b>12</b> | Residual sugar:    | • 12 • •       | Residual sugar:    | 4      | Residual sugar:      | 9 • • •               | Residual sugar:    | <b>15 • •</b>          | Residual sugar:    | 10 • • •               |
| Available formats: | 0,75L.    | Available formats: | 200ml   0,75L. | Available formats: | 0,75L. | Available formats: 3 | 75ml   0,75L.   1,5L. | Available formats: | 0,75L.   3L.*          | Available formats: | 375ml   0,75L.   1,5L. |
|                    |           |                    |                |                    |        |                      |                       |                    | * Enquire availability |                    |                        |