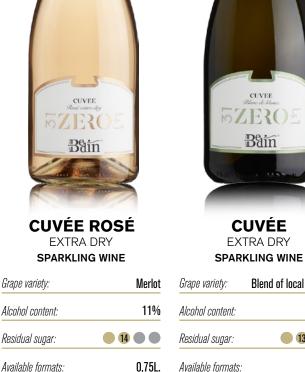

10.5%

0,75L.

🛑 13 🔵 🔵

CUVEE

ZER(

Bain

**CUVÉE** 

Blend of local varieties

11%

0,75L.

- 13 - -

**TRE-E-VENTI** 